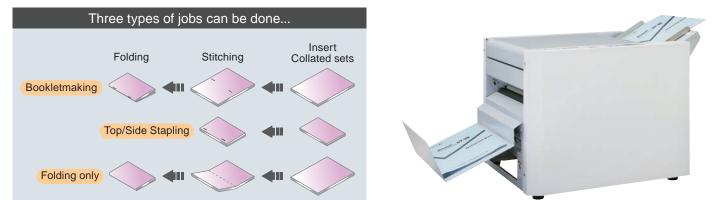

## **Features**

- Simple operation! The operator simply inserts printed sheets and then booklets will be produced.
- Compact design!
- Suitable for On Demand environment which requires short-run bookletmaking.
- Performs bookletmaking, top-stitching, and folding only job.
- Accepts from A3 to B6 formats.
- 2,000 staples in a cartridge for minimum refilling of staples.
- Equipped with the resetable counter.

### SPF-7 Consumables

|   | SPF-7 Major Specifications |                                                                                                                                    |                                                                                          |  |
|---|----------------------------|------------------------------------------------------------------------------------------------------------------------------------|------------------------------------------------------------------------------------------|--|
|   | Functions Bookletmaking    |                                                                                                                                    | Folding only, Top/Side Stapling                                                          |  |
|   |                            |                                                                                                                                    | Width x Length<br>Max. 310 x 460 mm / 12.2" x 18.1"<br>Min. 182 x 210 mm / 7.16" x 8.26" |  |
|   | Sheet Size                 | · · · · · ·                                                                                                                        |                                                                                          |  |
|   |                            | Bookletmaking : A3 / B4 / A4 / B5                                                                                                  |                                                                                          |  |
| 1 |                            | Top stapling : B4 / A4 / B5 / A5 / B6                                                                                              |                                                                                          |  |
|   |                            | Folding only : A3 / B4 / A4 / B5                                                                                                   |                                                                                          |  |
|   | Staple Thickness           | Max. 1.5 mm / 0.05"                                                                                                                |                                                                                          |  |
|   | Staple Distance            |                                                                                                                                    |                                                                                          |  |
|   | Stapling WIre              | No.151 Cartridge Type (2,000 staples/cartridge)                                                                                    |                                                                                          |  |
|   | Production Speed           | Max. 900 booklets per hour<br>4 seconds for 1 cycle (A4 finish with bookletmaking)                                                 |                                                                                          |  |
|   | Voltage/Frequency          | Single Phase 115 to 120 V, 50 / 60 Hz<br>Single Phase 220 to 240 V, 50 / 60 Hz<br>W897 x D455 x H498 mm / W35.4" x D17.9" x H19.6" |                                                                                          |  |
|   | Machine Dimensions         |                                                                                                                                    |                                                                                          |  |
|   | Machine Weight             | 50 kg / 110.2 lb                                                                                                                   |                                                                                          |  |
|   |                            |                                                                                                                                    |                                                                                          |  |