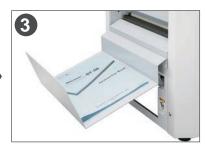

## **Operation Procedure**

Select the job pattern and sheet size.

Insert prints, align the side guide, then press the start button. The booklets are produced immediately.

With auto mode, the SPF-7 starts as soon as prints are inserted and delivers to the tray.