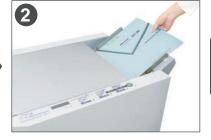

## **Operation Procedure**

Select the job pattern and sheet size.

Insert prints, align the side guide, then press the start button. The booklets are produced immediately.

With auto mode, the SPF-7 starts as soon as prints are inserted and delivers to the tray.